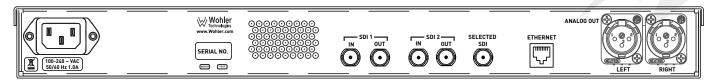

# Rear Panel

# **Preliminary Specifications**

| rediffication               |                                                                                                               |
|-----------------------------|---------------------------------------------------------------------------------------------------------------|
| Inputs                      | Two 3G/HD/SD-SDI Inputs on BNC                                                                                |
| Outputs                     | Two loop-through SDI Outputs on BNC Selected SDI Re-clocked Output on BNC Balanced stereo analog out on XLR-M |
| Interfaces                  | External PC control via Ethernet port Front panel USB port for presetn storage/transer                        |
| Front Panel Displays        | Two 2.4" LED-backlit LCDs                                                                                     |
| Level Metering              | Simultaneous average and PPM                                                                                  |
| Acoustic Frequency Response | 150 Hz to 16 kHz (+- 5 dB) acoustic • 40 Hz to 20 kHz (+- 1dB) electrical                                     |
| Peak Acoustic Output        | 90 dB SPL at 2 feet                                                                                           |
| Power Output                | 6 W RMS per side, 12 W peak                                                                                   |
| Hum and Noise               | Better than -68 dB below full output                                                                          |
| Power                       | IEC connector<br>100 to 240 VAC ± 10%, 50/60Hz 60 W; self-contained power supply                              |
| Dimensions (W x H x D)      | 4.25" x 19" x 1.75" [108 mm x 483 mm x 44 mm]                                                                 |
| Shipping Weight/Net Weight  | 7 lbs (3.2 kg) / 5 lbs (2.8 kg)                                                                               |