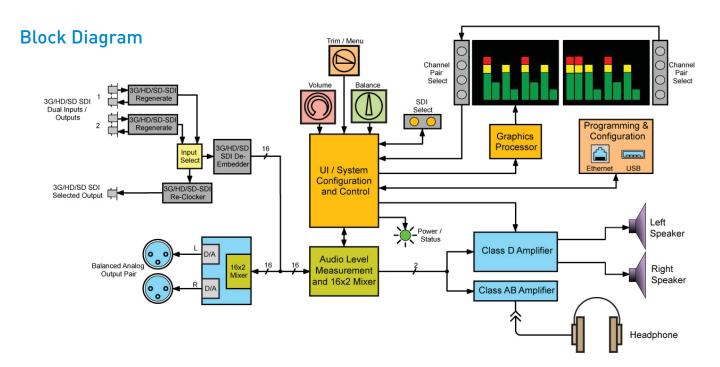

# 3G/HD/SD-SDI Audio Monitor with Trim Control

**AMP1-16-M** 

Compact, low-cost unit to select and monitor up to 16 audio channels from either of two 3G/HD/SD-SDI inputs Wohler's newest audio monitor offers fast, intuitive operation for monitoring SDI audio in the most demanding production applications. Whether in the studio or on the road, the AMP1-16-M provides instantaneous selection and summing of any grouping of SDI audio pairs. It features adjustable volume and balance controls, clear display of levels, and phase indications on bright 2.4" LED-backlit LCD displays with configurations that can be created, saved and recalled via Ethernet or USB flash drive using an intuitive PC interface.

#### **Features**

- Simultaneous level metering of 16 de-embedded audio channels from SDI
- High resolution metering with 166-segment displays
- Quick, intuitive push-button selection of any pairs to sum to monitor
- Monitor through built-in speakers, headphones or analog outputs with optional muting for internal speakers
- Stereo or mono monitoring
- Stereo phase indicators
- Adjustable Volume and Balance
- Adjustable Channel Trim
- Easy update and management software for PCs
- Balanced stereo analog outputs on XLR-Ms. Fixed level or volume/balance controlled.
- Automatic frame rate detection and selection
- Totally digital system architecture with high fidelity Class D amp
- Selectable line level or front panel volume control and outputs
- Shallow chassis depth for easy installation in OB vehicles and consoles