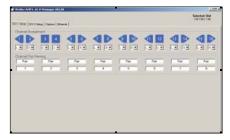

# PC Control and Configuration

Intuitive PC software makes it easy to configure, store and load presets

ORER PART NUMBER AMP1-16-M: 8130-0400