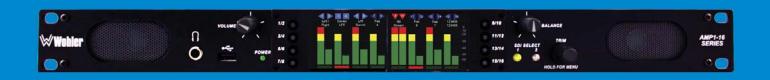

# 3G/HD/SD-SDI Audio Monitor with Trim Control

**AMP1-16-M** 

Compact, low-cost unit to select and monitor up to 16 audio channels from either of two 3G/HD/SD-SDI inputs Wohler's newest audio monitor offers fast, intuitive operation for monitoring SDI audio in the most demanding production applications. Whether in the studio or on the road, the AMP1-16-M provides instantaneous selection and summing of any grouping of SDI audio pairs. It features adjustable volume and balance controls, clear display of levels, and phase indications on bright 2.4" LED-backlit LCD displays with configurations that can be created, saved and recalled via Ethernet or USB flash drive using an intuitive PC interface.

#### **Features**

- Simultaneous level metering of 16 de-embedded audio channels from SDI
- High resolution metering with 166-segment displays
- Quick, intuitive push-button selection of any pairs to sum to monitor
- Monitor through built-in speakers, headphones or analog outputs with optional muting for internal speakers
- Stereo or mono monitoring
- Stereo phase indicators
- Adjustable Volume and Balance
- Adjustable Channel Trim
- Easy update and management software for PCs
- Balanced stereo analog outputs on XLR-Ms. Fixed level or volume/balance controlled.
- Automatic frame rate detection and selection
- Totally digital system architecture with high fidelity Class D amp
- Selectable line level or front panel volume control and outputs
- Shallow chassis depth for easy installation in OB vehicles and consoles