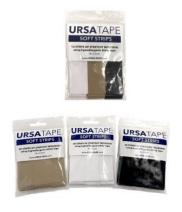

## 53-52XX URSA STRAPS URSA TAPE STRIPS

53-5201 URSA STRAPS URSA TAPE SMALL STRIPS 8 x 2.5cm, moleskin, hypoallergenic, 4x white 4x black 4x beige 53-5203 URSA STRAPS URSA TAPE SMALL STRIPS 8 x 2.5cm, moleskin, hypoallergenic, beige (pack of 30) 53-5202 URSA STRAPS URSA TAPE SMALL STRIPS 8 x 2.5cm, moleskin, hypoallergenic, black (pack of 30) 53-5204 URSA STRAPS URSA TAPE SMALL STRIPS 8 x 2.5cm, moleskin, hypoallergenic, brown (pack of 30) 53-5205 URSA STRAPS URSA TAPE SMALL STRIPS 8 x 2.5cm, moleskin, hypoallergenic, white (pack of 30) 53-5207 URSA STRAPS URSA TAPE SMALL STRIPS 8 x 2.5cm, moleskin, hypoallergenic, chroma blue (pack of 30)

53-5211 URSA STRAPS URSA TAPE LARGE STRIPS 15 x 7.5cm, moleskin, hypoallergenic, black (pack of 8) 53-5212 URSA STRAPS URSA TAPE LARGE STRIPS 15 x 7.5cm, moleskin, hypoallergenic, beige (pack of 8) 53-5213 URSA STRAPS URSA TAPE LARGE STRIPS 15 x 7.5cm, moleskin, hypoallergenic, brown (pack of 8) 53-5214 URSA STRAPS URSA TAPE LARGE STRIPS 15 x 7.5cm, moleskin, hypoallergenic, white (pack of 8)

Small strips dimensions: 80mm x 25mm Large strips dimensions: 150mm x 75mm

Small Strips available in packs of 30, colours Beige, White, Black, Brown and Chroma Blue. A Multicolour 12 pack consists of 4x White, 4x Black and 4x Beige small strips.

Large Strips available in packs of 8, colours Beige, White, Black and Brown.