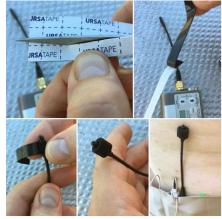

The URSA Tape Soft Strips are manufactured from moleskin applied to hypoallergenic sticky tape. Intended for applications that include camouflaging microphones and taping down microphone cables to the body, the strips are also good at reducing clothing rustle. The tape can be cut, (but not torn), to suit a particular application for example, cutting a large oval shape to tape down and camouflage a DPA Concealer. Black URSA Tape Soft Strips are Jet Black to hide perfectly in shadows and has a woven fabric effect to help blend with knitted fabrics.

Small strips dimensions: 80mm x 25mm Large strips dimensions: 150mm x 75mm

Small Strips available in packs of 30, colours Beige, White, Black, Brown and Chroma Blue. A Multicolour 12 pack consists of 4x White, 4x Black and 4x Beige small strips.