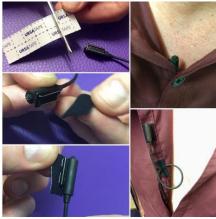

The URSA Tape Soft Strips are manufactured from moleskin applied to hypoallergenic sticky tape. Intended for applications that include camouflaging microphones and taping down microphone cables to the body, the strips are also good at reducing clothing rustle. The tape can be cut, (but not torn), to suit a particular application for example, cutting a large oval shape to tape down and camouflage a DPA Concealer. Black URSA Tape Soft Strips are Jet Black to hide perfectly in shadows and has a woven fabric effect to help blend with knitted fabrics.