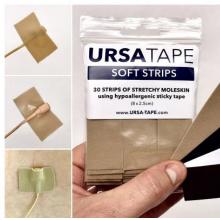

The URSA Tape Soft Strips are manufactured from moleskin applied to hypoallergenic sticky tape. Intended for applications that include camouflaging microphones and taping down microphone cables to the body, the strips are also good at reducing clothing rustle. The tape can be cut, (but not torn), to suit a particular application for example, cutting a large oval shape to tape down and camouflage a DPA Concealer. Black URSA Tape Soft Strips are Jet Black to hide perfectly in shadows and has a woven fabric effect to help blend with knitted fabrics.

Small strips dimensions: 80mm x 25mm Large strips dimensions: 150mm x 75mm

Small Strips available in packs of 30, colours Beige, White, Black, Brown and Chroma Blue. A Multicolour 12 pack consists of 4x White, 4x Black and 4x Beige small strips.