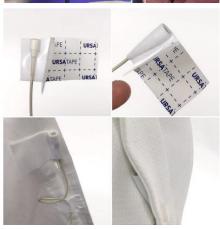

The URSA Tape Soft Strips are manufactured from moleskin applied to hypoallergenic sticky tape. Intended for applications that include camouflaging microphones and taping down microphone cables to the body, the strips are also good at reducing clothing rustle. The tape can be cut, (but not torn), to suit a particular application for example, cutting a large oval shape to tape down and camouflage a DPA Concealer. Black URSA Tape Soft Strips are Jet Black to hide perfectly in shadows and has a woven fabric effect to help blend with knitted fabrics.