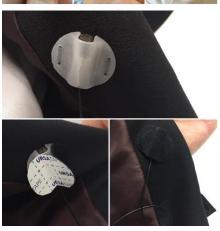

The URSA Tape Soft Strips are manufactured from moleskin applied to hypoallergenic sticky tape. Intended for applications that include camouflaging microphones and taping down microphone cables to the body, the strips are also good at reducing clothing rustle. The tape can be cut, (but not torn), to suit a particular application for example, cutting a large oval shape to tape down and camouflage a DPA Concealer. Black URSA Tape Soft Strips are Jet Black to hide perfectly in shadows and has a woven fabric effect to help blend with knitted fabrics.