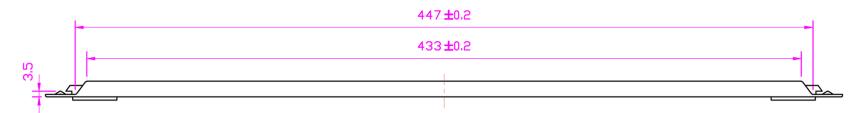

## **Specifications**

Weight: MBP1pt: 259g

• Dimensions: MBP1pt: 482.6 x 44.2 x 9.5mm

Colour: Black

Material: steel

• Finish: powder painted black

Packaging

Packed in polybags then in individual white boxes.

MBP2pt: 456g

MBP2pt: 482.6 x 88.9 x 9.5mm

ROHS Compliant Code: MBP1pt

ROHS Compliant Code: MBP2pt