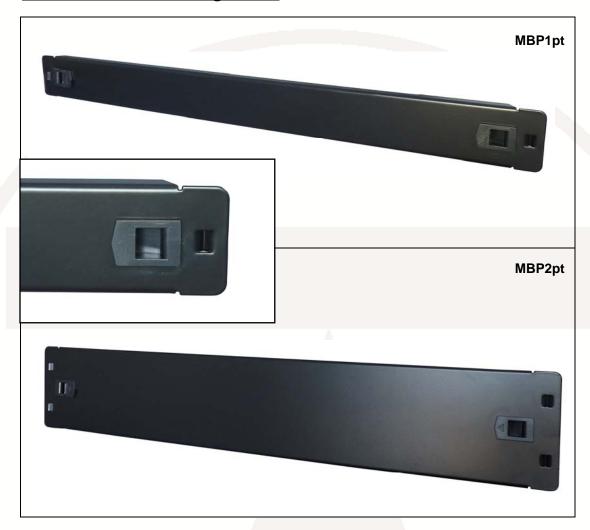

## 19" 1U and 2U tool-less blanking panels (MBP1pt, MBP2pt)

These panels provide the ideal solution for closing unused gaps and tidying the cabinet. They offer easy and rapid tool-less mounting and are secured with a simple slide latch.

## **Features**

- Quick to install
- Quick to remove
- Reusable avoid waste
- Give a tidy appearance to the opening
- All metal construction
- Available in 2 heights 1U (MBP1pt) and 2U (MBP2pt)