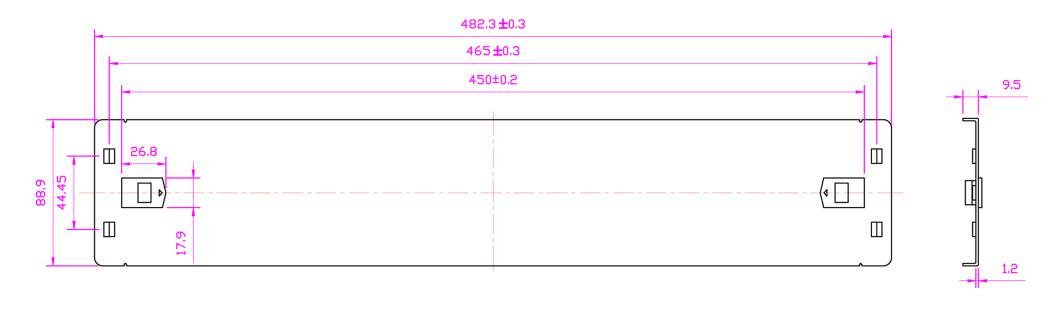

## **Specifications**

Weight: MBP1pt: 259g

• Dimensions: MBP1pt: 482.6 x 44.2 x 9.5mm

Colour: Black

Material: steel

• Finish: powder painted black

Packaging

Packed in polybags then in individual white boxes.

MBP2pt: 456g

MBP2pt: 482.6 x 88.9 x 9.5mm

ROHS Compliant Code: MBP1pt

ROHS Compliant Code: MBP2pt