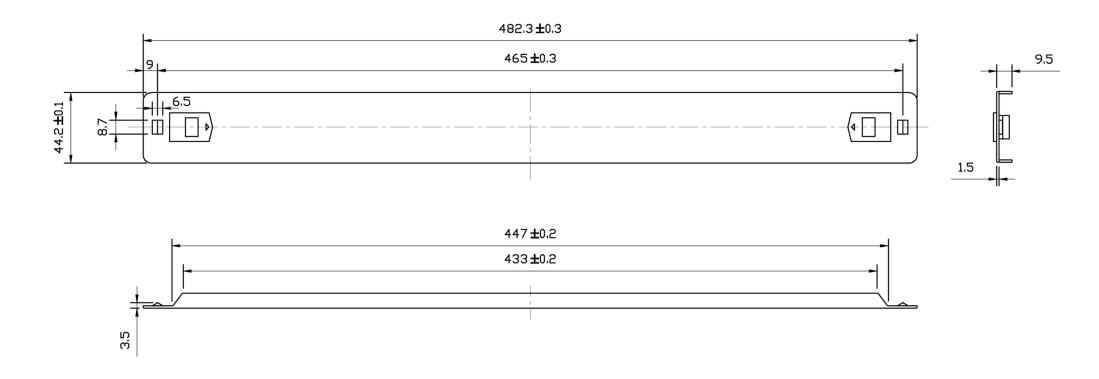

## **Specifications**

Weight: MBP1pt: 259g

• Dimensions: MBP1pt: 482.6 x 44.2 x 9.5mm

Colour: Black

Material: steel

• Finish: powder painted black

Packaging

Packed in polybags then in individual white boxes.

MBP2pt: 456g

MBP2pt: 482.6 x 88.9 x 9.5mm

ROHS Compliant Code: MBP1pt

ROHS Compliant Code: MBP2pt