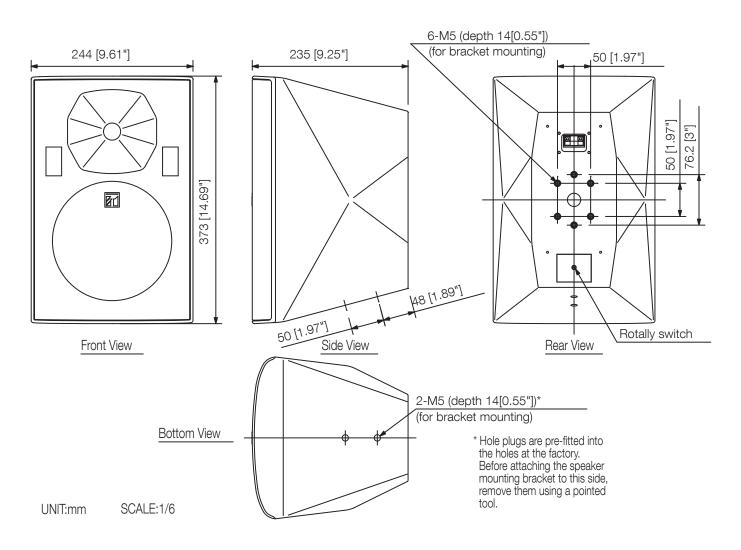

Article number:F-2000WTWP

.....

Specifications

| Dimensions (W x H x D) | 244 x 373 x 235 mm                              |
|------------------------|-------------------------------------------------|
| Dimensions (ø x D)     | x 235 mm                                        |
| Finish                 | HIPS resin, off-white (RAL 9010 or equivalent), |
| Operating temperature  | -10 °C to +50 °C ( 14 °F to 122 °F)             |
|                        |                                                 |