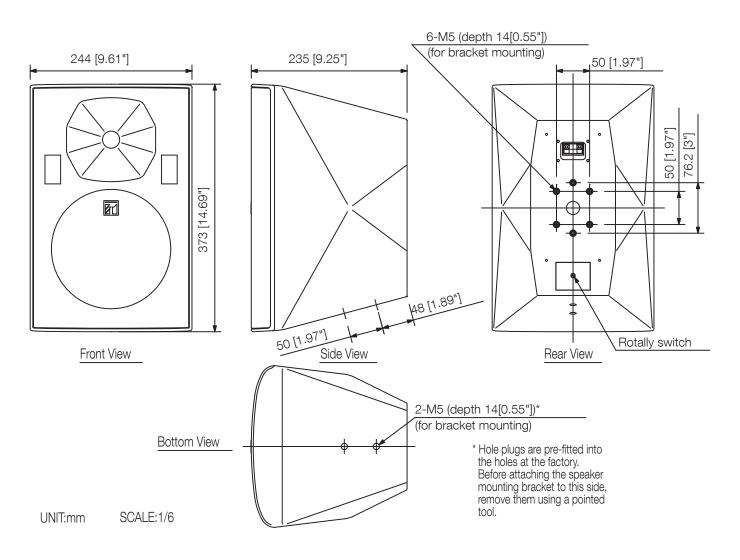

Article number:F-2000BTWP

.....

Specifications

|  | Dimensions (W x H x D) | 244 x 373 x 235 mm                          |
|--|------------------------|---------------------------------------------|
|  | Dimensions (ø x D)     | x 235 mm                                    |
|  | Finish                 | HIPS resin, black (RAL 9011 or equivalent), |
|  | Operating temperature  | -10 °C to +50 °C ( 14 °F to 122 °F)         |
|  |                        |                                             |