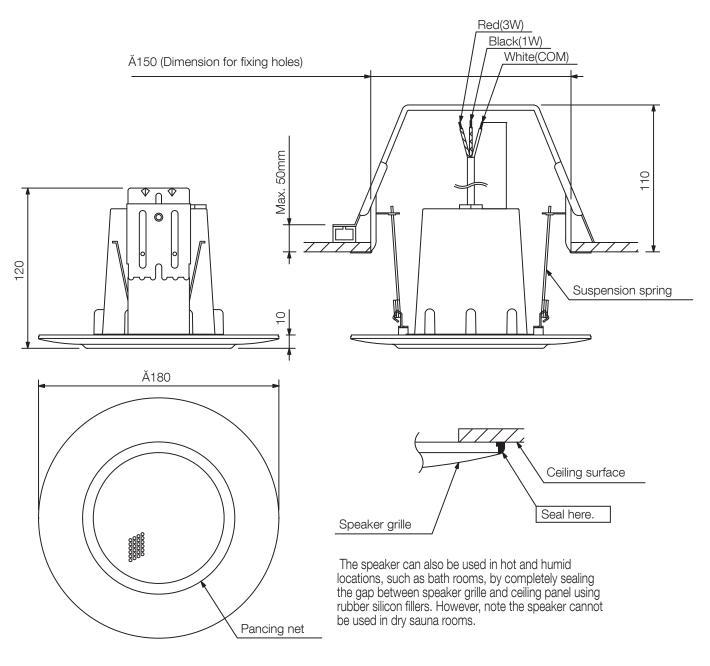

## Specifications

| Dimensions (W x H x D) | x 120                                              |
|------------------------|----------------------------------------------------|
| Dimensions (ø x D)     | 180 x 120 mm                                       |
| Finish                 | ABS resin, traffic white (RAL 9016 or equivalent), |
| Operating temperature  | -10 °C to +50 °C                                   |

PC-3WR

CEILING SPEAKER

Appearance

.....

UNIT:mm SCALE:1/3