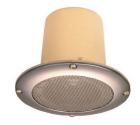

The PC-3CL is a completely-sealed, flush-mounted ceiling speaker made up of a high power handling, splashproof, small full-range speaker employing a plastic film diaphragm. Its chemical-resistant grille makes the speaker ideal for use in clean rooms, hospital operation rooms, and hot and humid locations such as bath rooms and wet sauna rooms.