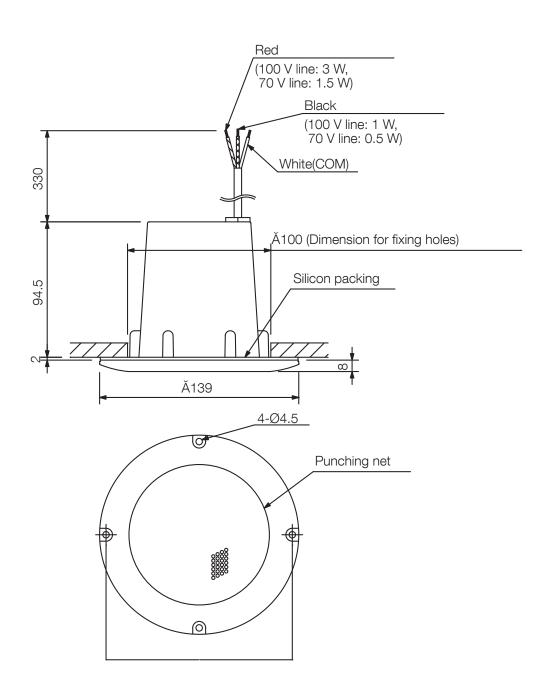

Article numberPC-3CL

Specifications

| 1                      |                                                                 |
|------------------------|-----------------------------------------------------------------|
| Dimensions (W x H x D) | x 104,5                                                         |
| Dimensions (ø x D)     | 139 x 104,5 mm                                                  |
| Finish                 | Alloy-coated ABS resin, traffic white (RAL 9016 or equivalent), |
| Operating temperature  | -20 °C to +60 °C                                                |

Appearance

.....

UNIT:mm SCALE:1/3