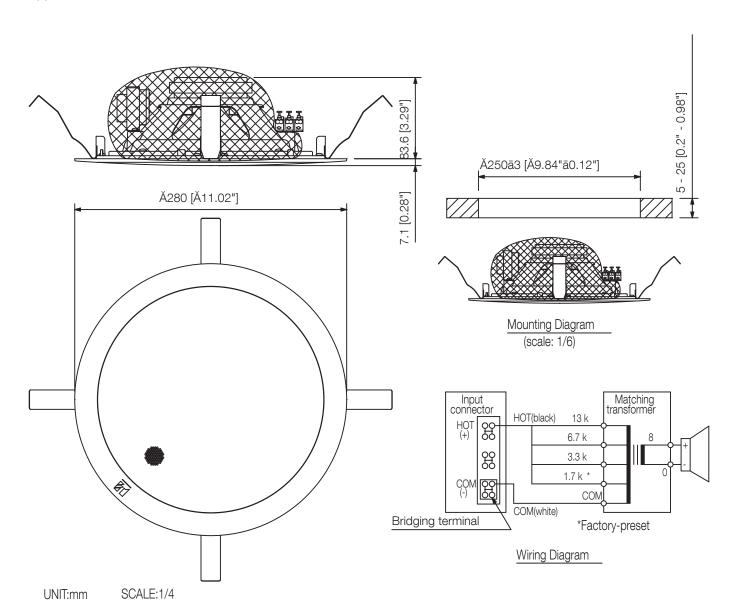

### **CEILING MOUNT SPEAKER 8INCH 6W**

Integrated with a speaker unit and panel, the PC-2869 Ceiling Mount Speaker is of all metallic construction and ideal for use in a voice alarm system. It feature spring clamp mechanism for easy speaker mounting to the ceiling. The input impedance can be easily changed by changing the tap position of the transformer. The push-in type input terminal block makes cable connections easy and allows bridge wiring.

#### Specifications

| Dimensions (W x H x D) | x 93                                                 |
|------------------------|------------------------------------------------------|
| Dimensions (ø x D)     | 280 x 93 mm                                          |
| Finish                 | Steel plate, traffic white (RAL 9016 or equivalent), |