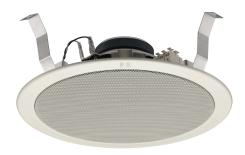

### **CEILING MOUNT SPEAKER 8INCH 6W**

Integrated with a speaker unit and panel, the PC-2869 Ceiling Mount Speaker is of all metallic construction and ideal for use in a voice alarm system. It feature spring clamp mechanism for easy speaker mounting to the ceiling. The input impedance can be easily changed by changing the tap position of the transformer. The push-in type input terminal block makes cable connections easy and allows bridge wiring.

#### **CEILING MOUNT SPEAKER 8INCH 6W**

Appearance