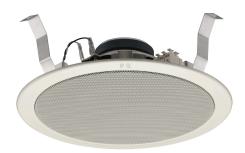

### CEILING MOUNT SPEAKER 8INCH COAX 15W

Integrated with a speaker unit and panel, the PC-2852 Ceiling Mount Speaker is of all metallic construction and ideal for use in a voice alarm system. It feature spring clamp mechanism for easy speaker mounting to the ceiling. The input impedance can be easily changed by changing the tap position of the transformer. The push-in type input terminal block makes cable connections easy and allows bridge wiring.

#### CEILING MOUNT SPEAKER 8INCH COAX 15W

Appearance