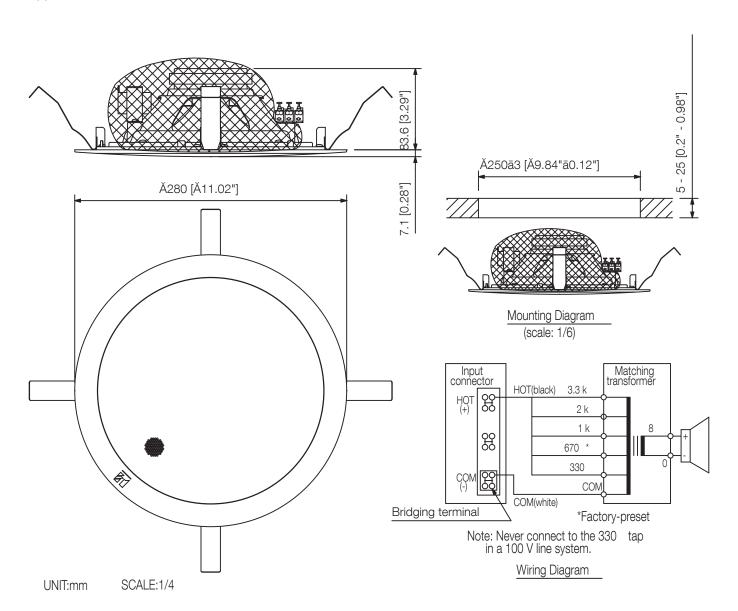

### CEILING MOUNT SPEAKER 8INCH COAX 15W

Integrated with a speaker unit and panel, the PC-2852 Ceiling Mount Speaker is of all metallic construction and ideal for use in a voice alarm system. It feature spring clamp mechanism for easy speaker mounting to the ceiling. The input impedance can be easily changed by changing the tap position of the transformer. The push-in type input terminal block makes cable connections easy and allows bridge wiring.

#### Specifications

| Dimensions (W x H x D) | x 93                                                 |
|------------------------|------------------------------------------------------|
| Dimensions (ø x D)     | 280 x 93 mm                                          |
| Finish                 | Steel plate, traffic white (RAL 9016 or equivalent), |