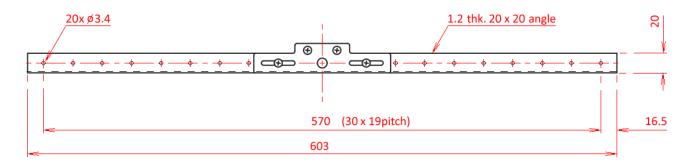

The HY-TB1 is a channel bar to be used when supporting flush-mounted ceiling speakers by way of ceiling bars to prevent their full weight from being directly applied to the ceiling panel during installation. This channel bar is used in conjunction with reinforcement hardware supplied with the speaker. One complete set consists of 2 HY-TB1 bars.

Long support frame (set of 2 rails) designed to provide secure support for flush-mounted ceiling speakers while preventing the speaker's weight from being directly applied to the ceiling panels.

Finish: Steel plate, plating Weight: 500 g (2 pieces)





All dims mm Not To Scale