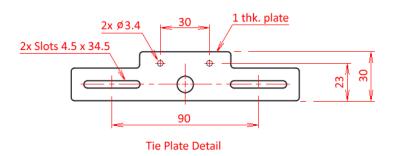

The HY-TB1 is a channel bar to be used when supporting flush-mounted ceiling speakers by way of ceiling bars to prevent their full weight from being directly applied to the ceiling panel during installation. This channel bar is used in conjunction with reinforcement hardware supplied with the speaker. One complete set consists of 2 HY-TB1 bars.

Long support frame (set of 2 rails) designed to provide secure support for flush-mounted ceiling speakers while preventing the speaker's weight from being directly applied to the ceiling panels.

Finish: Steel plate, plating Weight: 500 g (2 pieces)





All dims mm Not To Scale