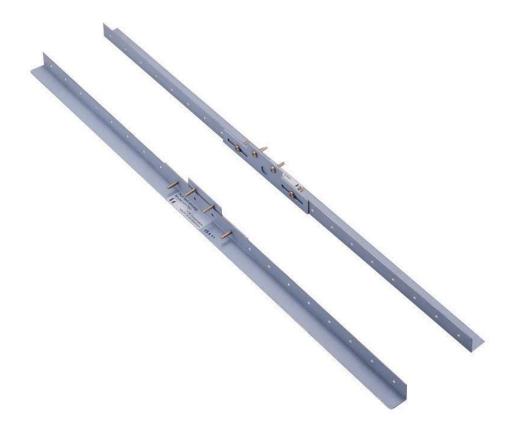

The HY-TB1 is a channel bar to be used when supporting flush-mounted ceiling speakers by way of ceiling bars to prevent their full weight from being directly applied to the ceiling panel during installation. This channel bar is used in conjunction with reinforcement hardware supplied with the speaker. One complete set consists of 2 HY-TB1 bars.

Long support frame (set of 2 rails) designed to provide secure support for flush-mounted ceiling speakers while preventing the speaker's weight from being directly applied to the ceiling panels.

Finish: Steel plate, plating Weight: 500 g (2 pieces)