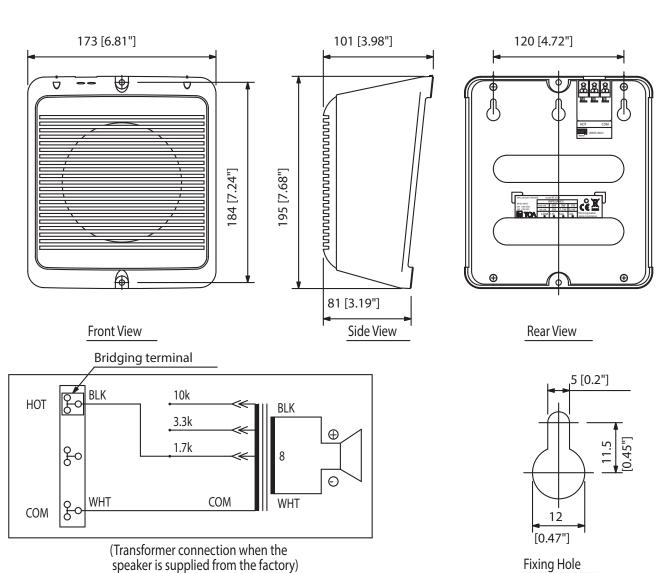

## Specifications

| Dimensions (W x H x D) | 173 x 195 x 101 mm                             |
|------------------------|------------------------------------------------|
| Dimensions (ø x D)     | x 101 mm                                       |
| Finish                 | ABS resin, off-white (RAL 9010 or equivalent), |
| Operating temperature  | - 10 °C to +50 °C (14 °F to 122 °F)            |

Appearance

UNIT:mm SCALE:1/4

(Note) Use transformer terminals when changing input impedance.

(scale: 1/1)