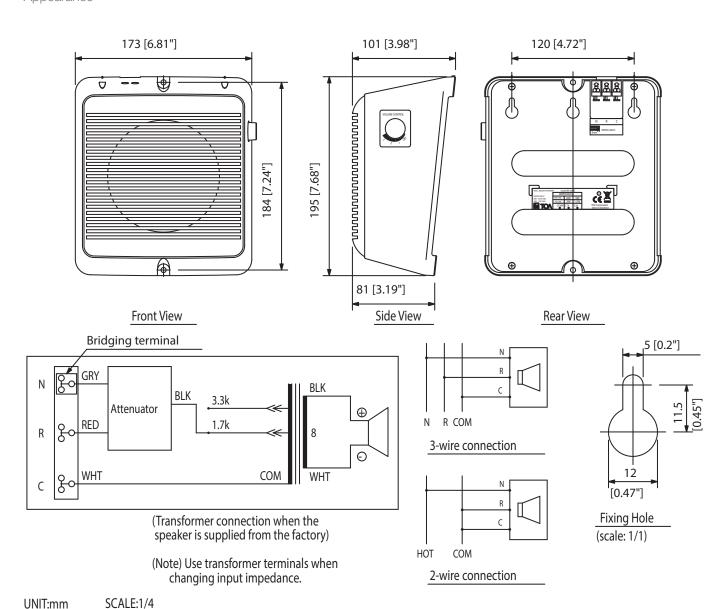

## WALL MOUNT SPEAKER 6W WITH ATT

The BS-633AT is wall mount speaker made of ABS resin and can be hooked or mounted directly on the wall. The push-in type input terminal makes cable connections easy and allows bridge wiring. The input impedance can be easily changed by changing the tap position of the transformer from the rear side of the speaker. The BS-633AT has a built-in attenuator and can be connected to a 2-wire and 3-wire systems.

## Specifications

| Dimensions (W x H x D) | 173 x 195 x 101 mm                             |
|------------------------|------------------------------------------------|
| Dimensions (ø x D)     | x 101 mm                                       |
| Finish                 | ABS resin, off-white (RAL 9010 or equivalent), |
| Operating temperature  | - 10 °C to +50 °C (14 °F to 122 °F)            |

## Appearance