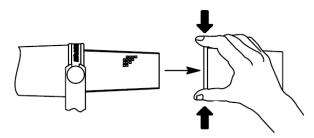

## 74-6406 SHURE A7WS WINDSHIELD Windscreen, SM7, close talk

A7WS Large Foam Microphone Windscreen Large Close-Talk Windscreen for SM7, SM7A, and SM7B Microphones (92-401).

To avoid tearing the existing windshield during removal, grip from the plastic ring and the base. Remove by gently pulling and twisting.