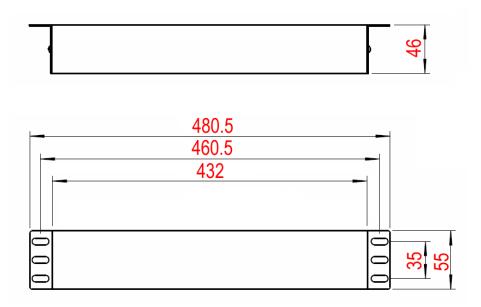

All types are 55mm rack-mounting and have an attached 3 metre input cable with a UK 3-pin plug. Case depth is 46mm for all types.

| Туре   | No. of UK 13A sockets | No. of IEC sockets | Format                |
|--------|-----------------------|--------------------|-----------------------|
| X19-10 | 6                     | 4                  | With neon, unswitched |
| X19-12 | 4                     | 8                  | With neon, unswitched |
| X19-14 | 2                     | 12                 | With neon, unswitched |