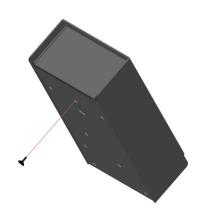

## ACCESSORIES Model SF-MSM1 Microphone Stand Mount

STEP #1 Start the screw into the bottom of the SYSFLEX unit but do not install it all the way.

STEP #3
Place the SYSFLEX module onto the SF-MSM1 with the screw positioned in the upper hole of the dog-bone cutout. Slide the module downward so that the tab slides into the slot.

Secure the module to the mount by tightening the screw.