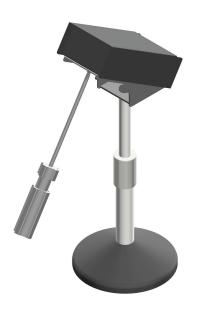

## ACCESSORIES Model SF-MSM1 Microphone Stand Mount

STEP #1 Start the screw into the bottom of the SYSFLEX unit but do not install it all the way.

STEP #3
Place the SYSFLEX module onto the SF-MSM1 with the screw positioned in the upper hole of the dog-bone cutout. Slide the module downward so that the tab slides into the slot.

Secure the module to the mount by tightening the screw.