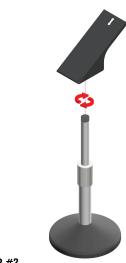

## ACCESSORIES Model SF-MSM1 Microphone Stand Mount

STEP #1 Start the screw into the bottom of the SYSFLEX unit but do not install it all the way.

STEP #3
Place the SYSFLEX module onto the SF-MSM1 with the screw positioned in the upper hole of the dog-bone cutout. Slide the module downward so that the tab slides into the slot.

## Installation/Operation

Declaration of Conformity available from rdinet.com.
Sole EMC specifications provided on product package.
Specifications are subject to change without notice.

STEP #2
Install the SF-MSM1 onto the microphone stand.