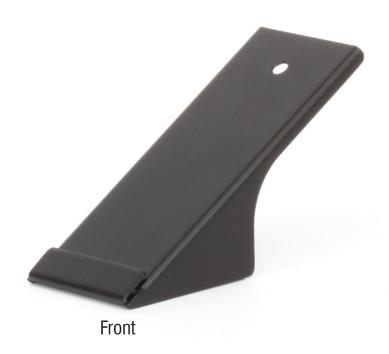

## ACCESSORIES Model SF-MSM1 Microphone Stand Mount







## ACCESSORIES Model SF-MSM1 Microphone Stand Mount



STEP #1 Start the screw into the bottom of the SYSFLEX unit but do not install it all the way.



STEP #3
Place the SYSFLEX module onto the SF-MSM1 with the screw positioned in the upper hole of the dog-bone cutout. Slide the module downward so that the tab slides into the slot.

## TYPICAL PERFORMANCE

Dimensions:

2.2" (5.59 cm) W; 1.5" (3.81 cm) H; 5.6" (14.22 cm) D

## Installation/Operation



Declaration of Conformity available from rdinet.com.
Sole EMC specifications provided on product package.
Specifications are subject to change without notice.



STEP #2
Install the SF-MSM1 onto the microphone stand.



Secure the module to the mount by tightening the screw.