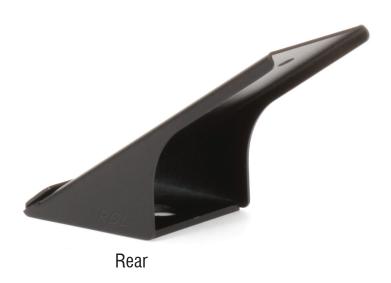

## ACCESSORIES Model SF-MSM1 Microphone Stand Mount







## ACCESSORIES Model SF-MSM1 Microphone Stand Mount



STEP #1 Start the screw into the bottom of the SYSFLEX unit but do not install it all the way.



STEP #3
Place the SYSFLEX module onto the SF-MSM1 with the screw positioned in the upper hole of the dog-bone cutout. Slide the module downward so that the tab slides into the slot.

## TYPICAL PERFORMANCE

Dimensions:

2.2" (5.59 cm) W; 1.5" (3.81 cm) H; 5.6" (14.22 cm) D

## Installation/Operation



Declaration of Conformity available from rdinet.com.
Sole EMC specifications provided on product package.
Specifications are subject to change without notice.



STEP #2
Install the SF-MSM1 onto the microphone stand.



Secure the module to the mount by tightening the screw.