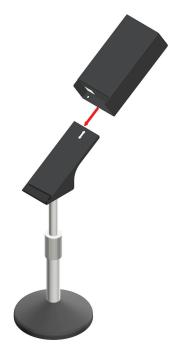

## ACCESSORIES Model SF-MSM1 Microphone Stand Mount

STEP #1 Start the screw into the bottom of the SYSFLEX unit but do not install it all the way.

STEP #3
Place the SYSFLEX module onto the SF-MSM1 with the screw positioned in the upper hole of the dog-bone cutout. Slide the module downward so that the tab slides into the slot.

## Installation/Operation

Declaration of Conformity available from rdinet.com.
Sole EMC specifications provided on product package.
Specifications are subject to change without notice.

STEP #2
Install the SF-MSM1 onto the microphone stand.

Secure the module to the mount by tightening the screw.