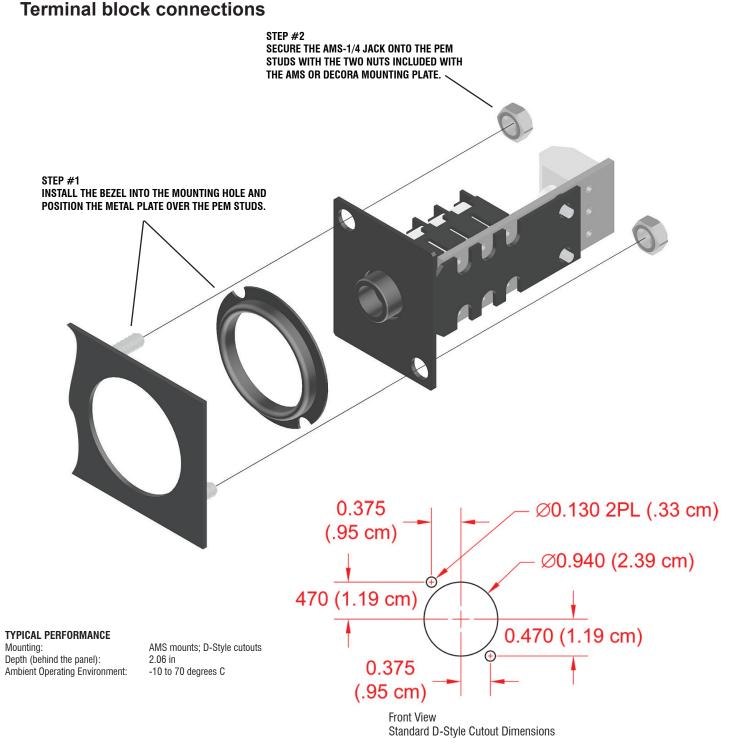

## ACCESSORIES Model AMS-1/4F 1/4" Stereo Headphone Jack Terminal block connections

- Mounts in D-Style Standard Cutouts
- Mounts in all AMS Mounting Frames
- Mounts in RDL Decora-Style Wall Plates
- Availability of a Wide Variety of Associated AMS Accessories
- Bezel Provides Professional Aesthetic Appearance
- Provides Flexibility for Connections and Controls

**APPLICATION:** The AMS-1/4F is an accessory that mounts in AMS mounting frames and in standard D-style cutouts. It features a high quality 1/4" TRS jack that may be used as a line output, line input or headphone jack. A high quality terminal block is provided for external connections. The front plate and bracket are constructed of black satin powder coated steel. A black plastic bezel is provided to finish the D-style cutout hole when the accessory is mounted. These accessories are designed to mount behind the front panel of industry products that provide D-style cutouts.

## Installation/Operation