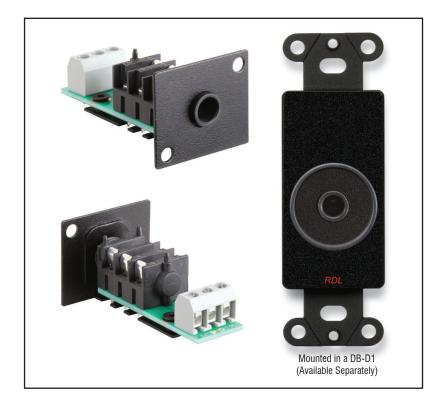

## ACCESSORIES Model AMS-1/4F 1/4" Stereo Headphone Jack Terminal block connections

- Mounts in D-Style Standard Cutouts
- Mounts in all AMS Mounting Frames
- Mounts in RDL Decora-Style Wall Plates
- Availability of a Wide Variety of Associated AMS Accessories
- Bezel Provides Professional Aesthetic Appearance
- Provides Flexibility for Connections and Controls

**APPLICATION:** The AMS-1/4F is an accessory that mounts in AMS mounting frames and in standard D-style cutouts. It features a high quality 1/4" TRS jack that may be used as a line output, line input or headphone jack. A high quality terminal block is provided for external connections. The front plate and bracket are constructed of black satin powder coated steel. A black plastic bezel is provided to finish the D-style cutout hole when the accessory is mounted. These accessories are designed to mount behind the front panel of industry products that provide D-style cutouts.

## ACCESSORIES Model AMS-1/4F 1/4" Stereo Headphone Jack