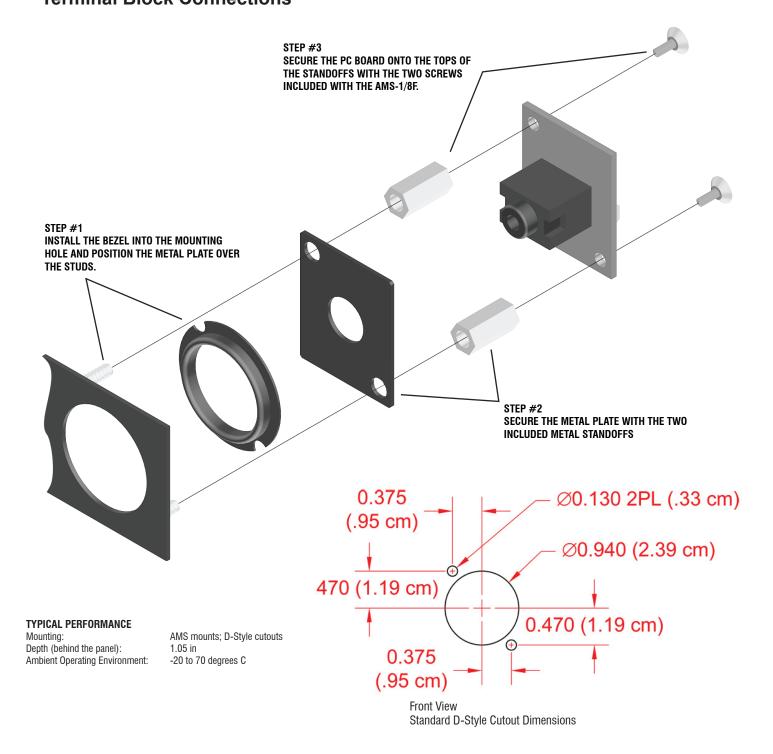

**APPLICATION:** The AMS-1/8F is an accessory that mounts in AMS mounting frames and in standard D-style cutouts. It features a high quality stereo Mini-Jack that may be used as a line output, line input or headphone jack. A high quality terminal block is provided for external connections. The front plate is constructed of black satin powder coated steel. A black plastic bezel is provided to finish the D-style cutout hole when the accessory is mounted. These accessories are designed to mount behind the front panel of industry products that provide D-style cutouts.

## Installation/Operation