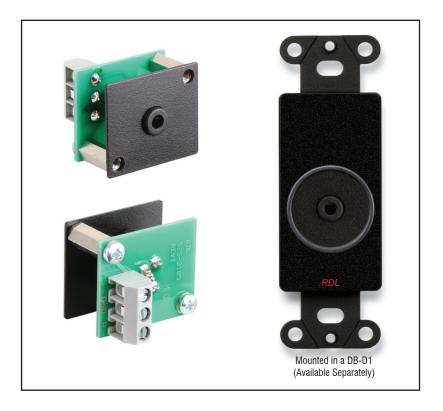

## ACCESSORIES Model AMS-1/8F 1/8" Stereo Mini-Jack Terminal block connections

- Mounts in D-Style Standard Cutouts
- Mounts in all AMS Mounting Frames
- Mounts in RDL Decora-Style Wall Plates
- Availability of a Wide Variety of Associated AMS Accessories
- Bezel Provides Professional Aesthetic Appearance
- Provides Flexibility for Connections and Controls

**APPLICATION:** The AMS-1/8F is an accessory that mounts in AMS mounting frames and in standard D-style cutouts. It features a high quality stereo Mini-Jack that may be used as a line output, line input or headphone jack. A high quality terminal block is provided for external connections. The front plate is constructed of black satin powder coated steel. A black plastic bezel is provided to finish the D-style cutout hole when the accessory is mounted. These accessories are designed to mount behind the front panel of industry products that provide D-style cutouts.