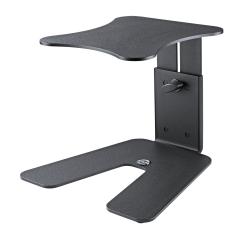

## **Data**

| Base dimensions    | 290 x 295 mm                                                                     |
|--------------------|----------------------------------------------------------------------------------|
| Bearing plate      | 230 x 250 mm                                                                     |
| EAN                | 4016842103775                                                                    |
| Height             | from 167 to 254 mm                                                               |
| Height adjustment  | continuous                                                                       |
| Leg construction   | flat steel plate                                                                 |
| Material           | steel                                                                            |
| Max. load capacity | 15 kg                                                                            |
| Product Category   | Topline                                                                          |
| Special features   | 4 rubber pads each for floor and tray provide for stability and noise filtration |
| Туре               | structured black                                                                 |
| Weight             | 5.26 kg                                                                          |
|                    |                                                                                  |

Attractive table stand for studio monitors and loudspeakers. The height adjustment is variable between 167 and 254 mm. 4 rubber pads each for floor and tray provide for stability and noise filtration. The recommended max. load is 15 kg. The support area (tray) dimensions are 230 x 250 mm.