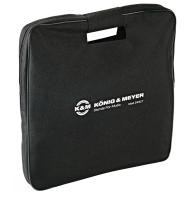

## **Carrying case for base plate**

The carrying case is made from tear-resistant nylon material for base plate 26705 and protects against dirt and scratches. A robust zipper and cushioned handle provide extra comfort and safety.