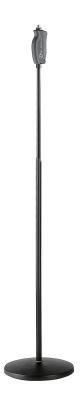

## One hand microphone stand

## **Product variant**

26085-300-55 - black

## **Data**

| 250 mm                                             |
|----------------------------------------------------|
| 4016842806997                                      |
| from 1,060 to 1,790 mm                             |
| »Soft-Touch« one-hand clutch                       |
| flat round cast-iron base                          |
| cast-iron base, rod combination made from aluminum |
| Topline                                            |
| 2-piece folding design                             |
| anti-vibration rubber insert for noise filtration  |
| 3/8"                                               |
| black                                              |
| 3.15 kg                                            |
|                                                    |

With the unique »Soft-Touch« one-hand clutch the height can be adjusted with a quick squeeze to easily raise and lower the mic. Sleek, flat, cast-iron base is very stable and durable. Quality black powder coating is extremely durable.