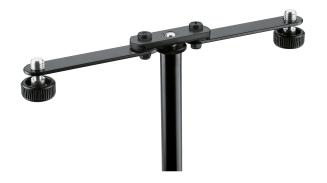

## Data

| EAN                     | 4016842203628                                                                                                            |
|-------------------------|--------------------------------------------------------------------------------------------------------------------------|
| Length                  | 217 mm                                                                                                                   |
| Material                | steel                                                                                                                    |
| Number of knurled screw | s 2                                                                                                                      |
| Special features        | moveable bars on both sides to position the microphone; no parts to lose; connects to top of mic stands with 3/8" thread |
| Threaded connector      | 3/8"                                                                                                                     |
| Туре                    | black                                                                                                                    |
| Weight                  | 0.14 kg                                                                                                                  |

The flexible microphone bar for microphone stands. Two moveable bars position the microphone where ever you would like it. Each bar is fitted with a captive knurled screw. The entire bar can be screwed onto all standard microphone stands with a 3/8" threaded connector.