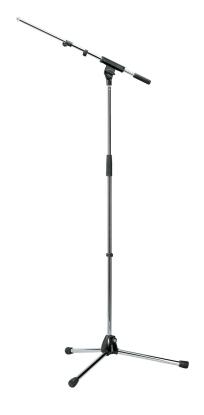

## Microphone stand

## **Data**

| Boom arm           | 2-piece telescopic design |
|--------------------|---------------------------|
| Boom arm clamping  | wing nut                  |
| Boom arm length    | from 425 to 725 mm        |
| EAN                | 4016842829491             |
| Height             | from 925 to 1,630 mm      |
| Height adjustment  | clutch                    |
| Leg construction   | socket with foldable legs |
| Material           | steel                     |
| Product Category   | Topline                   |
| Rod combination    | 2-piece folding design    |
| Size when folded   | 96 x 85 x 985 mm          |
| Special features   | zinc die-cast base        |
| Threaded connector | 3/8"                      |
| Туре               | chrome                    |
| Weight             | 3 kg                      |
|                    |                           |

Consists of tubing assembly and extendable boom arm. Zinc die-cast base with long folding legs. Square swivel joint with large wing nut.