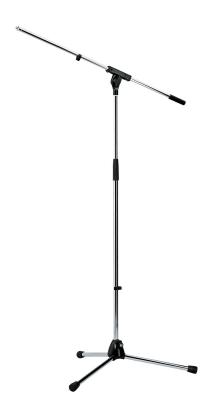

## 210/6 Microphone stand

## Data

| Boom arm           | one-piece design          |
|--------------------|---------------------------|
| Boom arm clamping  | wing nut                  |
| Boom arm length    | 805 mm                    |
| EAN                | 4016842829484             |
| Height             | from 925 to 1,630 mm      |
| Height adjustment  | clutch                    |
| Leg construction   | socket with foldable legs |
| Material           | steel                     |
| Product Category   | Topline                   |
| Rod combination    | 2-piece folding design    |
| Size when folded   | 105 x 85 x 960 mm         |
| Special features   | zinc die-cast base        |
| Threaded connector | 3/8"                      |
| Туре               | chrome                    |
| Weight             | 3.03 kg                   |

Modern update of the classic 210/2. Zinc die-cast base with long folding legs. Special height-adjustment mechanism.