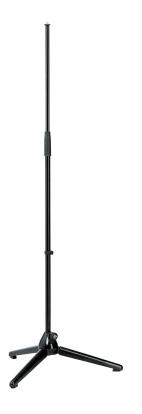

## **Microphone stand**

## **Product variant**

20000-300-55 - black

## Data

| 4016842200023                                                                                                |
|--------------------------------------------------------------------------------------------------------------|
| from 910 to 1,615 mm                                                                                         |
| clutch                                                                                                       |
| socket with foldable legs                                                                                    |
| steel                                                                                                        |
| Starline                                                                                                     |
| 2-piece folding design                                                                                       |
| 105 x 85 x 840 mm                                                                                            |
| zinc die-cast base;<br>built-in anti-vibration filters in legs;<br>suitable for studios;<br>heavy metal legs |
| 3/8"                                                                                                         |
| black                                                                                                        |
| 2.76 kg                                                                                                      |
|                                                                                                              |

Specially designed folding die-cast base with built-in anti-vibration filters in legs. Stand isolates microphone from vibrations. Well suited for recording studios.