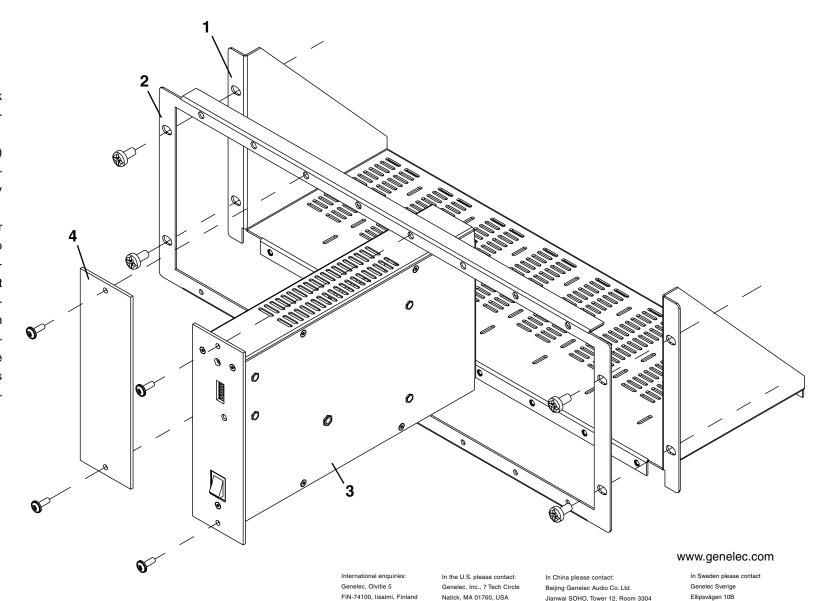

## Installation

The required space for the RM2 Rack Mount is 4U in a well ventilated 19" equipment rack.

Attach the rack mount main chassis (1) and front frame (2) to the rack with suitable screws. Leave the screws slightly loose to allow moving the parts.

Connect the cabling to the RAM2 or RAM3 amplifier module and attach it to the rack mount with two M4 screws provided. The adapter can take up to eight RAM2 or RAM3 modules. A single blanking plate is included with each RM2 (item 4 in diagram). If needed, additional blanking plates can be purchased (order code 272–0031). Finally, tighten the screws binding the adapter to the rack. The installation is now complete.