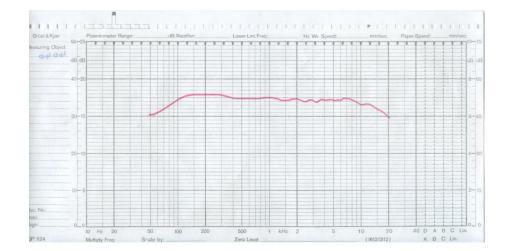

## **4040 STUDIO RIBBON MICROPHONE**

Bold look, and a wider frequency response with its own built in shock mount.

SPECIFCATION Frequency response: 30Hz to 20,000Hz.

SENSITIVITY: -65dB W.R.T. 1V/Pa.

IMPEDANCE: 300ohm.