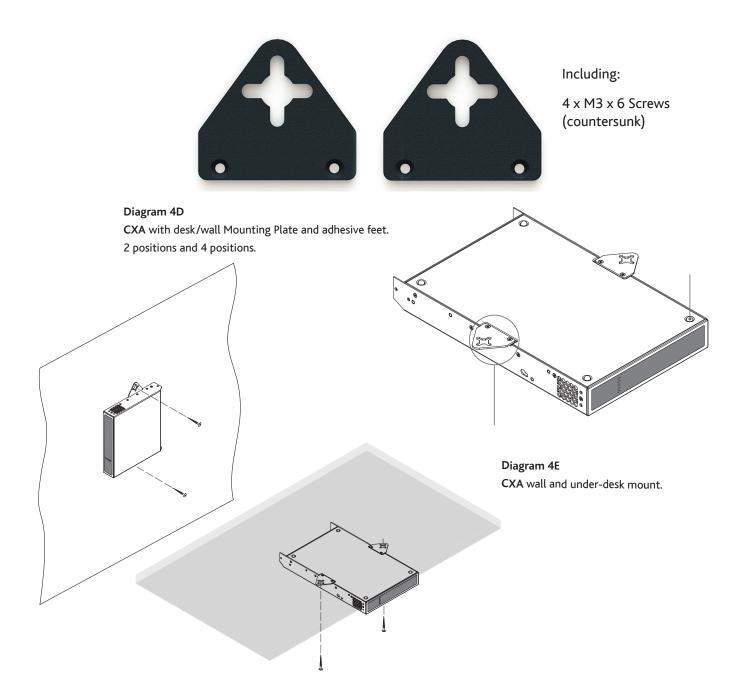

## **General Description**

The Deskmount Kit is an option kit for use with Cloud Electronics CXA125 / CXA2125 / CXA250 / CXA2250 1/21U amplifiers. This kit enables one amplifier to be mounted on a wall or under a desk.

## Installation

If not installed in an equipment rack, CXA amplifiers can be placed free-standing on a flat surface. Adhesive rubber feet are supplied for this purpose.

CXA amplifiers can also be attached to the underside of desks or wall mounted using connecting plate hardware. The adhesive rubber feet should also be used in these circumstances to minimise the possibility of vibration between the amplifier and mounting surface. Wall and desk mounting is illustrated in Diagrams 4D and 4E.