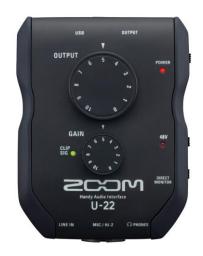

Suggested alt. USB Mic pre: (No built in limiter, gain approx 43dB, full size USB B connector, ABS plastic type shell)

ZOOM U-22 USB AUDIO INTERFACE 2x2, mic/line in, +48V phantom, battery/bus powered