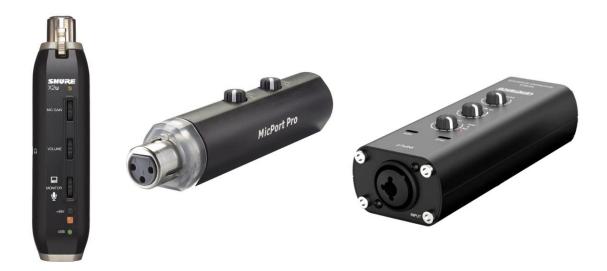

## Suggested alternative to:

79-2941

93-549 SHURE X2U XLR TO USB ADAPTER MICROPHONE PREAMPLIFIER USB, single channel, headphone output, phantom 95-8511 CENTRANCE MICPORT PRO MICROPHONE PREAMPLIFIER USB, single channel, with headphone output, phantom 95-8512 CENTRANCE MICPORT PRO 2L USB PREAMP With limiter, 48V phantom power, mic/line input

At this time 'plug in' USB mic preamplifiers that connect directly to the host microphone would seem to be in short supply as items are being made obsolete or discontinued. The following suggested alternative item is not something that one would plug directly into the base of an XLR mic. A XLR link cable would be required to connect the and hence this document for customer guidance.