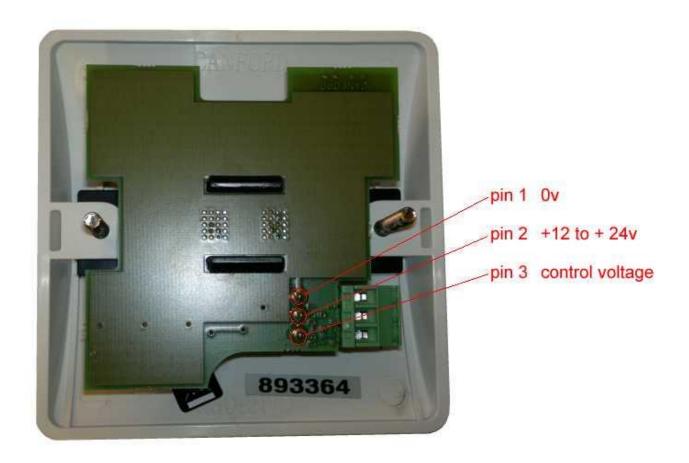

l Light, white plate, white LED |
|------------------------------------------------|-----------------------------------------------------------------------------------------------------------------------------------------------------------------------------------------------------------|
| 51-312<br>51-313<br>51-315<br>51-316           | LED Signal Light, black plate, red LED<br>LED Signal Light, black plate, amber LED<br>LED Signal Light, black plate, green LED<br>LED Signal Light, black plate, blue LED                                 |
| 51-319                                         | LED Signal Light, black plate, white LED                                                                                                                                                                  |



View of PCB from back of LED Signal Light