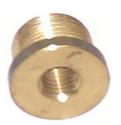

### 53-225 500M26-312F

Male thread: 0.500" (1/2") x 26UN 7mm thread length Female Thread: 0.312" (5/16") x 18UN 12.75mm thread length

Overall Length: 12.75mm