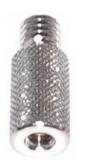

#### 53-217 625M-375F

Male thread: 0.625" (5/8") x 27UN 14mm thread length Female Thread: 0.375" (3/8") x 16BSW 14mm thread length

Overall Length: 14mm