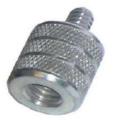

### **Canford Thread Adapters**

53-215 250M-375F

Overall Length: 27.5mm

53-216 375M-625F

Male thread: 0.375" (3/8") x 16BSW 9.5mm thread length Female Thread: 0.625" (5/8") x 27UN 10mm thread length

Overall Length: 30mm