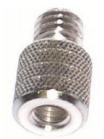

### **Canford Thread Adapters**

53-215 250M-375F

Overall Length: 27.5mm

53-216 375M-625F

Male thread: 0.375" (3/8") x 16BSW 9.5mm thread length Female Thread: 0.625" (5/8") x 27UN 10mm thread length

Overall Length: 30mm