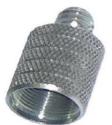

#### 53-217 625M-375F

Male thread: 0.625" (5/8") x 27UN 14mm thread length Female Thread: 0.375" (3/8") x 16BSW 14mm thread length

Overall Length: 14mm