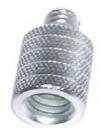

## 53-220 375M-250F

Male thread:  $0.375'' (3/8'') \times 16BSW$  10mm thread length Female Thread:  $0.250'' (1/4'') \times 20BSW$  15mm thread length

Overall Length: 31mm

### 53-225 500M26-312F

Male thread: 0.500" (1/2") x 26UN 7mm thread length Female Thread: 0.312" (5/16") x 18UN 12.75mm thread length

Overall Length: 12.75mm