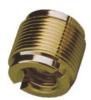

#### 53-218 375M-500F

Male thread: 0.375" (3/8") x 16BSW 9.5mm thread length Female Thread: 0.500" (1/2") x 12BSW 12mm thread length

Overall Length: 30mm

# 53-219 500M-375F

Male thread: 0.500" (1/2") x 12BSW 12mm thread length Female Thread: 0.375" (3/8") x 16BSW 12mm thread length

Overall Length: 30mm