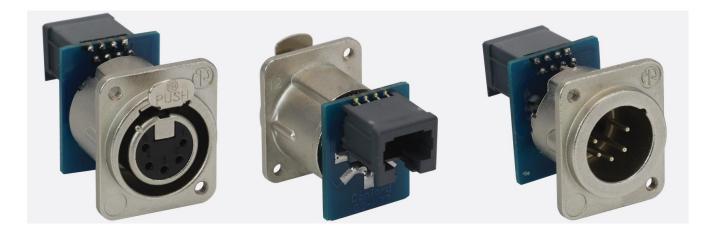

46-1277 CANFORD DMX ADAPTER Panel mount, XLR 5-pin female to RJ45 female 46-1278 CANFORD DMX ADAPTER Panel mount, XLR 5-pin male to RJ45 female

Five pin male or female XLR to RJ45 socket for DMX applications. Can be panel mounted by offering the connector to the rear of the panel, then securing using M3 screws. For use where cables have been installed & wall plates or patch bays need fixing at high speed & in a cold, (no soldering), environment.

The depth behind the panel is approx. 41mm, see NC5FD-LX-M3, NC5MD-LX-M3 for connector dimensions.

| Wire | Wire Colour (T568B) | DMX512 Function   | XLR Pin |
|------|---------------------|-------------------|---------|
| 1    | white/orange        | data 1+           | 3       |
| 2    | orange              | data 1-           | 2       |
| 3    | white/green         | data 2+           | 5       |
| 6    | green               | data 2-           | 4       |
| 4    | blue                | Not Assigned      |         |
| 5    | white/blue          | Not Assigned      |         |
| 7    | white/brown         | Common for data 1 | 1       |
| 8    | brown               | Common for data 2 | 1       |