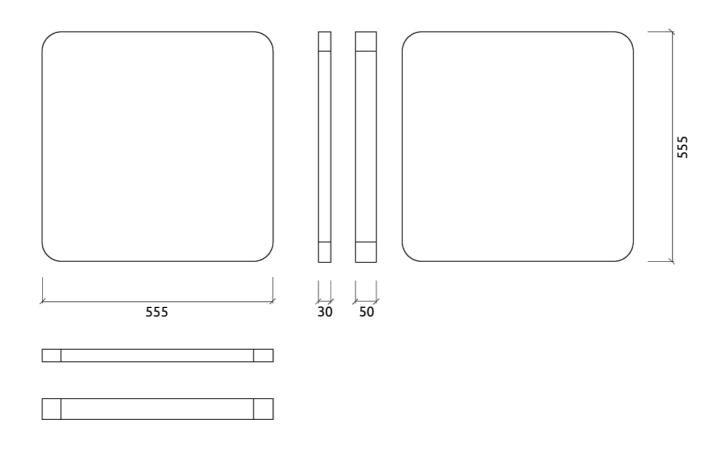

## Fixing Systems:

Self-adhesive, providing straight-forward installation

Dimensions

FG - SF | 555x555x50mm

**Weight** 0.5 Kg