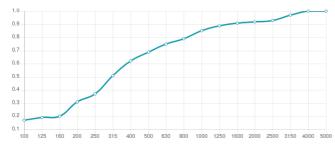

#### Features

Type: Absorber

Absorption Range: 315 Hz to 5000 Hz

Acoustic Class: C | (αw) = 0,7

#### Performance