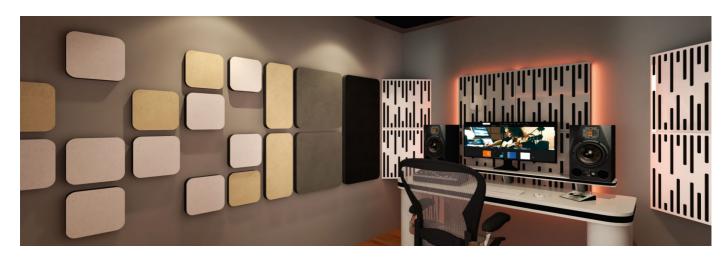

# Myriad SQR 50 F - Absorber

Myriad is an acoustic absorber panel, designed for rooms that require a simple and efficient solution for reverberation control. Made from high performance acoustic foam, covered with a premium acoustic fabric, Myriad excels in the high frequency range. Myriad unleashes its design potential when combining colours, allowing you to create beautiful designs and your own personalised patterns. Myriad is very easy to install, with a self-adhesive backing. In minutes you can have your room acoustically treated and ready to use.

## Recommended for

- Home Studio - Vocal Booth