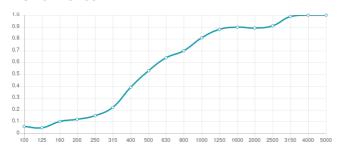

#### **Features**

Type: Absorber

Absorption Range: 500 Hz to 5000 Hz

Acoustic Class: D |  $(\alpha w) = 0.45$ 

### Performance