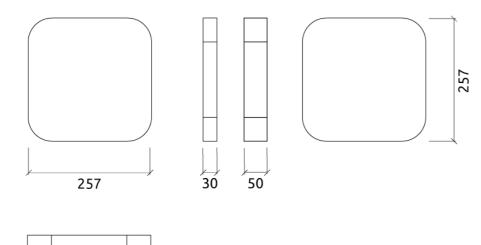

# **Dimensions**

## Fixing Systems:

Self-adhesive, providing straight-forward installation

Dimensions Weight

FG - SF | 257x257x30mm 0.08 Kg

Box

Quantity per box: 24

Dimensions: 645x405x350mm

Volume: 0.091m3 Weight: 3.86Kg