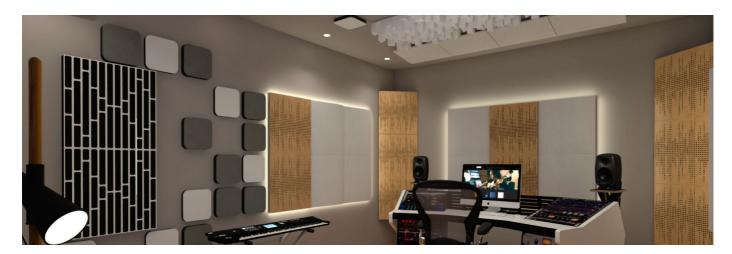

# Myriad 30 F - Absorber

Myriad is an acoustic absorber panel, designed for rooms that require a simple and efficient solution for reverberation control.

Made from high performance acoustic foam, covered with a premium acoustic fabric, Myriad excels in the high frequency range. Myriad unleashes its design potential when combining colours, allowing you to create beautiful designs and your own personalised patterns.

### Recommended for

- Home Studio
- Vocal Booth