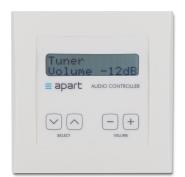

# Digital programmable wall control for AC12.8/AUDIOSYSTEM8.8

The DIWAC wall mount controller is ideal to control the AUDIOCONTROL12.8 in every single room. The wall mount controller is programmable via the host's unit's graphical installer interface to allocate the functionalities you need. Via the GII you can program the wall control to trigger macro's or even control 3rd party devices.

The DIWAC is configured as an audio controller with 'source select' and 'volume adjustment' buttons. There is the possibility to assign new functions. The LCD-display has 2 line - 12 character and has a timed (adjustable) white blacklight.