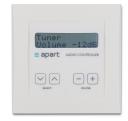

# Digital programmable wall control for AC12.8/AUDIOSYSTEM8.8

The DIWAC wall mount controller is ideal to control the AUDIOCONTROL12.8 in every single room. The wall mount controller is programmable via the host's unit's graphical installer interface to allocate the functionalities you need. Via the GII you can program the wall control to trigger macro's or even control 3rd party devices.

The DIWAC is configured as an audio controller with 'source select' and 'volume adjustment' buttons. There is the possibility to assign new functions. The LCD-display has 2 line - 12 character and has a timed (adjustable) white blacklight.