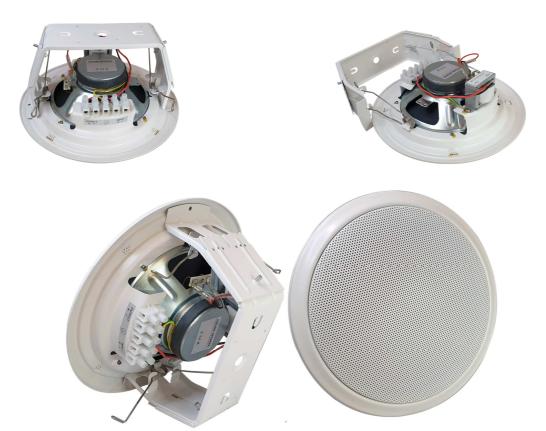

## Omega 6 Plus 6watt Ceiling Loudspeaker

- Latest version of the legendary ADS Omega 6 ceiling loudspeaker
- Features a dual cone driver for even better sound quality
- Supplied with Fast-fit Support Bridge for simple installation in moments
- In and Out terminals for easy connectivity
- Secondary tapped transformer for extra safety
- 12watt version available details on application

| Model              | Omega Plus 6watt Flush-Mounted Ceiling Loudspeaker |
|--------------------|----------------------------------------------------|
| Description        | Ceiling loudspeaker with Bridge                    |
| Power taps         | 6, 3, 1, 0.5                                       |
| Line voltage       | 100volt                                            |
| Driver             | 165mm Dual Cone                                    |
| Frequency response | 90Hz – 20KHz                                       |
| Sensitivity        | 91dB                                               |
| Colour             | White                                              |
| Cut out            | 200mm                                              |
| Grille Dimension   | 230mm                                              |
| Material           | Metal                                              |
| Height             | 127mm                                              |
| Weight             | 1.2kg                                              |